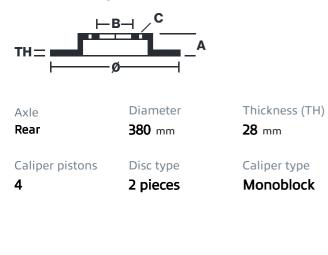

## () brembo

## UPGRADE GT KIT 2P3.9001A\_

The 2P3.9001A\_ GT kit is synonymous with superior performance

Complete braking systems, comprising components derived from the world of motorsports and offering unrivalled levels of technology on the market. They feature aluminium radial-mounted fixed calipers, with opposing pistons. Depending on the type of system and the required performance level, the calipers can either be in two-parts, monoblock or even monoblock machined from solid billet metal. The uprated brake discs can be integral (one-piece) or composite, drilled or slotted.

- ✓ Brembo quality
- Safety
- Performance
- Comfort
- Sports driving
- Sporty look

Available in 4 colours

2P3.9001A1

2P3.9001A2

2P3.9001A3 **\_\_\_\_\_** 2P3.9001A5





## **Technical specifications**





**COMPATIBLE VEHICLES**