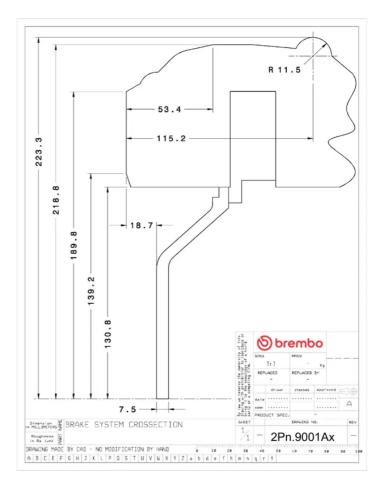

## () brembo

## UPGRADE GT KIT 2P3.9001A\_

The 2P3.9001A\_ GT kit is synonymous with superior performance

Complete braking systems, comprising components derived from the world of motorsports and offering unrivalled levels of technology on the market. They feature aluminium radial-mounted fixed calipers, with opposing pistons. Depending on the type of system and the required performance level, the calipers can either be in two-parts, monoblock or even monoblock machined from solid billet metal. The uprated brake discs can be integral (one-piece) or composite, drilled or slotted.

- ✓ Brembo quality
- Safety
- Performance
- Comfort
- Sports driving
- Sporty look

Available in 4 colours

2P3.9001A1

2P3.9001A2

2P3.9001A3 **\_\_\_\_\_** 2P3.9001A5





## **Technical specifications**





**COMPATIBLE VEHICLES**