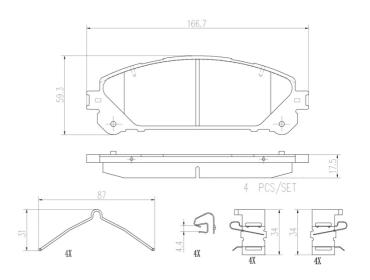

## **Technical specifications**

| EAN code<br><b>8020584085059</b> | Axle<br>Front           | Thickness 18 mm                         |
|----------------------------------|-------------------------|-----------------------------------------|
| Width 167 mm                     | Height<br><b>59</b> mm  | Braking system<br><b>Advics</b>         |
| Wear indicator Without           | WVA number <b>24452</b> | Accessories<br>With anti-squeal<br>shim |