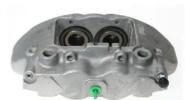

## CALIPER F 23 217

## The F 23 217 caliper is synonymous with reliability

Designed to provide the same performance as new calipers, Brembo remanufactured calipers embody an alternative solution to replacing broken or worn parts with new ones. The brake caliper remanufacturing process involves cleaning and applying a surface treatment to the caliper body, and the renewing of all worn internal components with new ones. The final testing at the end of this process guarantees a Brembo certified product.

## **Technical specifications**

EAN code Axle Diameter
8020584551424 Front 42 mm

Number of pistons Braking system Position
4 BREMBO Right

**COMPATIBLE VEHICLES** 