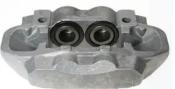

## CALIPER F 23 217

## The F 23 217 caliper is synonymous with reliability

Designed to provide the same performance as new calipers, Brembo remanufactured calipers embody an alternative solution to replacing broken or worn parts with new ones. The brake caliper remanufacturing process involves cleaning and applying a surface treatment to the caliper body, and the renewing of all worn internal components with new ones. The final testing at the end of this process guarantees a Brembo certified product.

## **Technical specifications**

EAN code Axle Diameter
8020584551424 Front 42 mm

Number of pistons Braking system Position
4 BREMBO Right

**COMPATIBLE VEHICLES** 