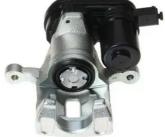

## CALIPER F 30 210

The F 30 210 caliper is synonymous with reliability

Designed to provide the same performance as new calipers, Brembo remanufactured calipers embody an alternative solution to replacing broken or worn parts with new ones. The brake caliper remanufacturing process involves cleaning and applying a surface treatment to the caliper body, and the renewing of all worn internal components with new ones. The final testing at the end of this process guarantees a Brembo certified product.

## **Technical specifications**

| Axle           | Diameter               |
|----------------|------------------------|
| Rear           | <b>34</b> mm           |
|                |                        |
| Braking system | Position               |
| MOBIS          | Left                   |
|                | Rear<br>Braking system |