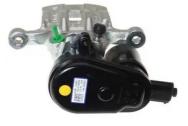

## CALIPER F 30 210

The F 30 210 caliper is synonymous with reliability

Designed to provide the same performance as new calipers, Brembo remanufactured calipers embody an alternative solution to replacing broken or worn parts with new ones. The brake caliper remanufacturing process involves cleaning and applying a surface treatment to the caliper body, and the renewing of all worn internal components with new ones. The final testing at the end of this process guarantees a Brembo certified product.

## **Technical specifications**

| Axle           | Diameter               |
|----------------|------------------------|
| Rear           | <b>34</b> mm           |
|                |                        |
| Braking system | Position               |
| MOBIS          | Left                   |
|                | Rear<br>Braking system |