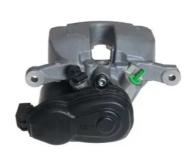

## CALIPER F 50 409

## The F 50 409 caliper is synonymous with reliability

Designed to provide the same performance as new calipers, Brembo remanufactured calipers embody an alternative solution to replacing broken or worn parts with new ones. The brake caliper remanufacturing process involves cleaning and applying a surface treatment to the caliper body, and the renewing of all worn internal components with new ones. The final testing at the end of this process guarantees a Brembo certified product.

## **Technical specifications**

| EAN code          | Axle           | Diameter     |
|-------------------|----------------|--------------|
| 8020584563946     | Rear           | <b>43</b> mm |
|                   |                |              |
| Number of pistons | Braking system | Position     |
| 1                 | TRW            | Right        |