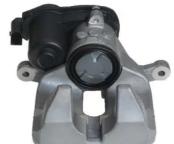

## CALIPER F 50 409

## The F 50 409 caliper is synonymous with reliability

Designed to provide the same performance as new calipers, Brembo remanufactured calipers embody an alternative solution to replacing broken or worn parts with new ones. The brake caliper remanufacturing process involves cleaning and applying a surface treatment to the caliper body, and the renewing of all worn internal components with new ones. The final testing at the end of this process guarantees a Brembo certified product.

## **Technical specifications**

| EAN code          | Axle           | Diameter     |
|-------------------|----------------|--------------|
| 8020584563946     | Rear           | <b>43</b> mm |
|                   |                |              |
| Number of pistons | Braking system | Position     |
| 1                 | TRW            | Right        |