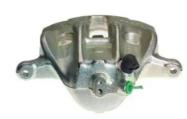

## CALIPER F 61 135

## The F 61 135 caliper is synonymous with reliability

Designed to provide the same performance as new calipers, Brembo remanufactured calipers embody an alternative solution to replacing broken or worn parts with new ones. The brake caliper remanufacturing process involves cleaning and applying a surface treatment to the caliper body, and the renewing of all worn internal components with new ones. The final testing at the end of this process guarantees a Brembo certified product.

## **Technical specifications**

| EAN code          | Axle           | Diameter     |
|-------------------|----------------|--------------|
| 8020584523667     | Front          | <b>57</b> mm |
| Number of pistons | Braking system | Position     |
| 1                 | GIRLING        | Right        |