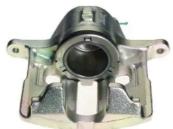

## CALIPER F 61 135

## The F 61 135 caliper is synonymous with reliability

Designed to provide the same performance as new calipers, Brembo remanufactured calipers embody an alternative solution to replacing broken or worn parts with new ones. The brake caliper remanufacturing process involves cleaning and applying a surface treatment to the caliper body, and the renewing of all worn internal components with new ones. The final testing at the end of this process guarantees a Brembo certified product.

## **Technical specifications**

| EAN code          | Axle           | Diameter     |
|-------------------|----------------|--------------|
| 8020584523667     | Front          | <b>57</b> mm |
| Number of pistons | Braking system | Position     |
| 1                 | GIRLING        | Right        |