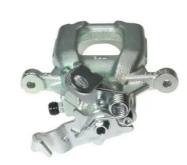

## CALIPER F 85 290

## The F 85 290 caliper is synonymous with reliability

Designed to provide the same performance as new calipers, Brembo remanufactured calipers embody an alternative solution to replacing broken or worn parts with new ones. The brake caliper remanufacturing process involves cleaning and applying a surface treatment to the caliper body, and the renewing of all worn internal components with new ones. The final testing at the end of this process guarantees a Brembo certified product.

## **Technical specifications**

EAN code Axle Diameter
8020584534151 Rear 38 mm

Number of pistons Braking system Position
1 BOSCH Left

**COMPATIBLE VEHICLES** 