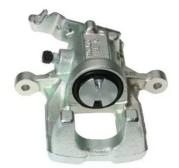

## CALIPER F 85 290

## The F 85 290 caliper is synonymous with reliability

Designed to provide the same performance as new calipers, Brembo remanufactured calipers embody an alternative solution to replacing broken or worn parts with new ones. The brake caliper remanufacturing process involves cleaning and applying a surface treatment to the caliper body, and the renewing of all worn internal components with new ones. The final testing at the end of this process guarantees a Brembo certified product.

## **Technical specifications**

EAN code Axle Diameter
8020584534151 Rear 38 mm

Number of pistons Braking system Position
1 BOSCH Left

**COMPATIBLE VEHICLES** 