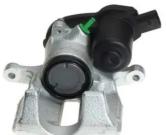

## CALIPER F 85 359

## The F 85 359 caliper is synonymous with reliability

Designed to provide the same performance as new calipers, Brembo remanufactured calipers embody an alternative solution to replacing broken or worn parts with new ones. The brake caliper remanufacturing process involves cleaning and applying a surface treatment to the caliper body, and the renewing of all worn internal components with new ones. The final testing at the end of this process guarantees a Brembo certified product.

## **Technical specifications**

| EAN code          | Axle           | Diameter     |
|-------------------|----------------|--------------|
| 8020584538814     | Front          | <b>42</b> mm |
|                   |                |              |
| Number of pistons | Braking system | Position     |
| 4                 | BREMBO         | Right        |