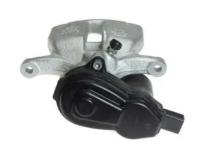

## CALIPER F 85 359

## The F 85 359 caliper is synonymous with reliability

Designed to provide the same performance as new calipers, Brembo remanufactured calipers embody an alternative solution to replacing broken or worn parts with new ones. The brake caliper remanufacturing process involves cleaning and applying a surface treatment to the caliper body, and the renewing of all worn internal components with new ones. The final testing at the end of this process guarantees a Brembo certified product.

## **Technical specifications**

| EAN code          | Axle           | Diameter     |
|-------------------|----------------|--------------|
| 8020584538814     | Front          | <b>42</b> mm |
|                   |                |              |
| Number of pistons | Braking system | Position     |
| 4                 | BREMBO         | Right        |