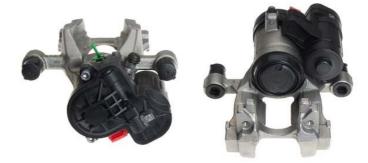

## CALIPER F 85 391

The F 85 391 caliper is synonymous with reliability

Designed to provide the same performance as new calipers, Brembo remanufactured calipers embody an alternative solution to replacing broken or worn parts with new ones. The brake caliper remanufacturing process involves cleaning and applying a surface treatment to the caliper body, and the renewing of all worn internal components with new ones. The final testing at the end of this process guarantees a Brembo certified product.