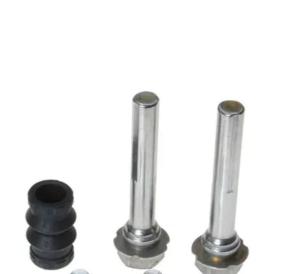

## GUIDE SLEEVE KIT F SV 036

Repair kit for calipers F SV 036. The reliability of a Brembo product.

Brembo offers spare parts professionals 4 families of kits, comprising caliper components most subject to wear and deterioration, such as the sliding guide pins on floating calipers, the dust covers, the piston seals and the pistons themselves. A complete set of new components for rapid, safe and professional repairs.

## **Technical specifications**

EAN code Axle 8020584561850 Front and rear

Position Left

Diameter rear mm