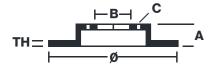

## **Technical specifications**

| EAN code        | Axle          | Diameter Ø          |
|-----------------|---------------|---------------------|
| 8020584036358   | Rear          | <b>292</b> mm       |
|                 |               |                     |
| Thickness (TH)  | Height (A)    | Number of holes (C) |
| <b>9</b> mm     | <b>62</b> mm  | 4                   |
|                 |               |                     |
| Brake disc type | Centering (B) | Min. thickness      |
| Solid           | <b>68</b> mm  | <b>8</b> mm         |