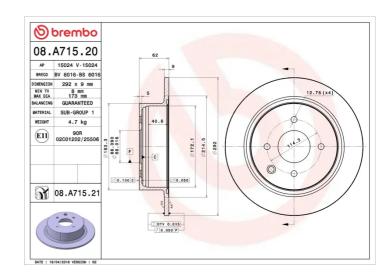

## **BRAKE DISC 08.A715.20**

## **Technical specifications**

| EAN code        | Axle          | Diameter Ø          |
|-----------------|---------------|---------------------|
| 8020584036358   | Rear          | <b>292</b> mm       |
|                 |               |                     |
| Thickness (TH)  | Height (A)    | Number of holes (C) |
| <b>9</b> mm     | <b>62</b> mm  | 4                   |
|                 |               |                     |
| Brake disc type | Centering (B) | Min. thickness      |
| Solid           | <b>68</b> mm  | <b>8</b> mm         |