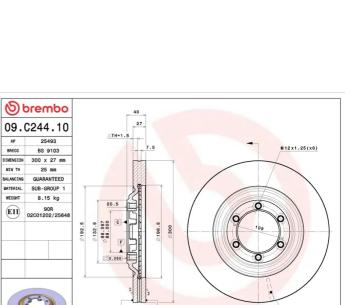

## **BRAKE DISC** 09.C244.10

The 09.C244.10 brake disc is synonymous with reliability

The Brembo brake disc is fully interchangeable with an Original Equipment brake disc. The control of the entire production cycle allows Brembo to offer brake discs with outstanding performance levels, reliability, durability and comfort in all conditions of use. All Brembo brake discs are accompanied by the ECE-R90 homologation.

### **Technical specifications**

**40** mm

Centering (B) Brake disc type Ventilated 88 mm

BS 9103 300 x 27 25 mm GUARANTEED MIN TH WATERIAL SUB-GROUP 8.15 kg 90R 02C01202/25648 (E11) 87 192.5 132.5 47 FINS DTV 0.015