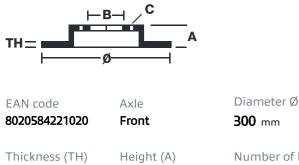

### **Technical specifications**

**40** mm

Centering (B) Brake disc type Ventilated 88 mm

BS 9103 300 x 27 25 mm GUARANTEED MIN TH WATERIAL SUB-GROUP 8.15 kg 90R 02C01202/25648 (E11) 87 192.5 132.5 47 FINS DTV 0.015