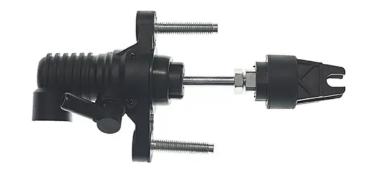

## **BRAKE MASTER CYLINDER** C 83 025

## The C 83 025 brake master cylinder is synonymous with reliability

Brembo's hydraulic range not only contains braking system components, but also clutch components, including clutch pipes and cylinders, as well as the brake master cylinder. All Brembo brake master cylinders are subjected to rigid operating, tightness (hydraulic and pneumatic) and durability tests.