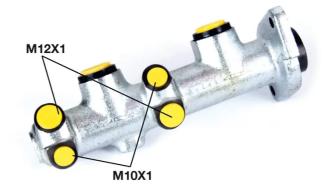

## **Technical specifications**

| EAN code<br><b>8432509638170</b>      | Axle                            | Diameter<br><b>19,05</b> mm |
|---------------------------------------|---------------------------------|-----------------------------|
| Threading<br>12 x 1 (2),10 x 1<br>(2) | Braking system<br><b>Bendix</b> | Material<br>Cast Iron       |