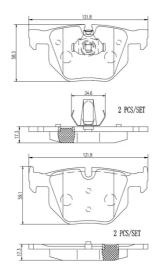

### **Technical specifications**

| EAN code      | Axle         | Thickness    |
|---------------|--------------|--------------|
| 8020584087978 | Rear         | <b>17</b> mm |
| Width         | Height       | Braking sy   |
| <b>122</b> mm | <b>58</b> mm | Teves        |
|               |              |              |

#### Wear indicator

Prepared for wear indicator

WVA number 23447,23732

Accessories With accessories With anti-squeal shim With piston clip