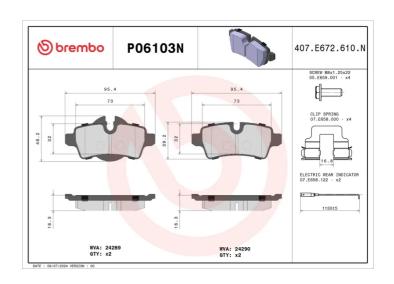

## **Technical specifications**

| Wear indicator<br><b>Electric</b> | WVA number<br><b>24290,24289</b> | Accessories With accessories With brake caliper bolts With anti-squeal shim |
|-----------------------------------|----------------------------------|-----------------------------------------------------------------------------|
| Width<br>95 mm                    | Height<br><b>39</b> mm           | Braking system<br><b>TRW</b>                                                |
| EAN code<br><b>8020584116685</b>  | Axle<br><b>Rear</b>              | Thickness  17 mm                                                            |