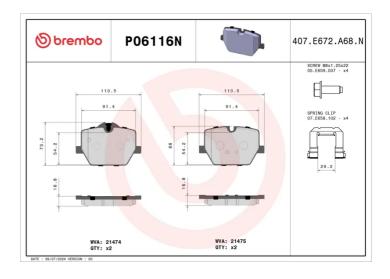

## BRAKE PAD PRIME CERAMIC P06116N

## **Technical specifications**

| EAN code<br><b>8020584118931</b>           | Axle<br><b>Rear</b>              | Thickness  17 mm                                                            |
|--------------------------------------------|----------------------------------|-----------------------------------------------------------------------------|
| Width<br>111 mm                            | Height 73 mm                     | Braking system <b>TRW</b>                                                   |
| Wear indicator Prepared for wear indicator | WVA number<br><b>21474,21475</b> | Accessories With accessories With brake caliper bolts With anti-squeal shim |