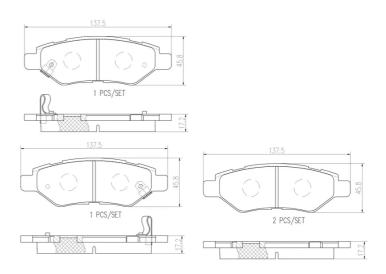

## **Technical specifications**

Thickness EAN code Axle 8020584081556 Rear 17 mm

Width Height Braking system

Mando 138 mm 46 mm

Accessories

With anti-squeal Wear indicator WVA number shim Acoustic 24547,24548,24546