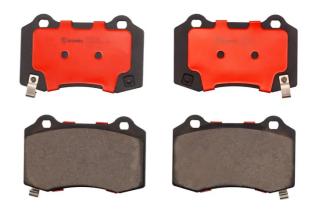

## BRAKE PAD PRIME CERAMIC P09022N

## The P09022N NAO brake pad is synonymous with reliability

Brembo NAO brake pads stand out for their ultimate braking comfort, reduced friction wear and low dust mission, which makes for cleaner rims and reduced maintenance requirements. The advanced friction material in keeping with the strictest environmental standards is the main distinguishing feature of NAO compounds.

- ✓ OE-equivalent
- Brembo quality
- Safety
- ✓ Comfort
- Durability
- ✓ Dust reduction
- ✓ With accessories