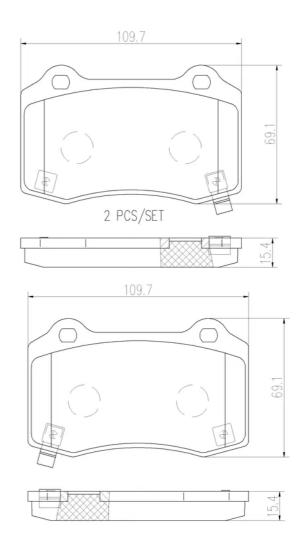

## **Technical specifications**

Thickness EAN code 8020584082447 **15** mm

Width Height Braking system

Brembo **110** mm **69** mm

Wear indicator WVA number

With anti-squeal Acoustic 24076 shim

Accessories

**COMPATIBLE VEHICLES**