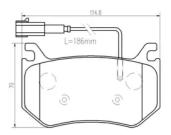

## **Technical specifications**

| EAN code             | Axle                     | Thickness       |
|----------------------|--------------------------|-----------------|
| <b>8020584115459</b> | <b>Rear</b>              | <b>16</b> mm    |
| Width                | Height                   | Braking system  |
| 115 mm               | <b>70</b> mm             | Brembo          |
| Wear indicator       | WVA number               | Accessories     |
| <b>Electric</b>      | <b>22565,22566,22567</b> | With anti-squea |