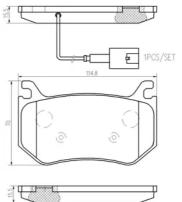

## **Technical specifications**

| EAN code             | Axle                     | Thickness       |
|----------------------|--------------------------|-----------------|
| <b>8020584115459</b> | <b>Rear</b>              | <b>16</b> mm    |
| Width                | Height                   | Braking system  |
| 115 mm               | <b>70</b> mm             | Brembo          |
| Wear indicator       | WVA number               | Accessories     |
| <b>Electric</b>      | <b>22565,22566,22567</b> | With anti-squea |

nti-squeal shim

]0=

1PCS/SET

1

Þ

2PCS/SET

**COMPATIBLE VEHICLES** 