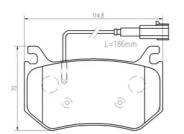

## **Technical specifications**

| EAN code             | Axle                     | Thickness       |
|----------------------|--------------------------|-----------------|
| <b>8020584115459</b> | <b>Rear</b>              | <b>16</b> mm    |
| Width                | Height                   | Braking system  |
| 115 mm               | <b>70</b> mm             | Brembo          |
| Wear indicator       | WVA number               | Accessories     |
| <b>Electric</b>      | <b>22565,22566,22567</b> | With anti-squea |