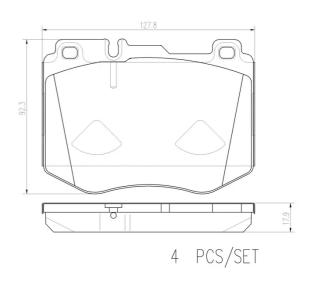

## **Technical specifications**

| EAN code<br><b>8020584118771</b>           | Axle<br>Front           | Thickness 18 mm                         |
|--------------------------------------------|-------------------------|-----------------------------------------|
| Width<br>128 mm                            | Height<br><b>92</b> mm  | Braking system<br>Brembo                |
| Wear indicator Prepared for wear indicator | WVA number <b>22061</b> | Accessories<br>With anti-squeal<br>shim |