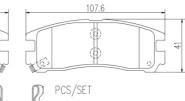

## **Technical specifications**

| EAN code             | Axle                     | Thickness        |
|----------------------|--------------------------|------------------|
| <b>8020584098615</b> | <b>Rear</b>              | <b>16</b> mm     |
| Width                | Height                   | Braking system   |
| <b>108</b> mm        | <b>41</b> mm             | <b>Akebono</b>   |
| Wear indicator       | WVA number               | Accessories      |
| <b>Acoustic</b>      | <b>21708,21706,21707</b> | With anti-squeal |

shim

1 Π 107.6 

107.6

(

PCS/SET

2 PCS/SET

**COMPATIBLE VEHICLES** 