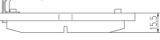

## **Technical specifications**

| EAN code             | Axle                     | Thickness        |
|----------------------|--------------------------|------------------|
| <b>8020584098615</b> | <b>Rear</b>              | <b>16</b> mm     |
| Width                | Height                   | Braking system   |
| <b>108</b> mm        | <b>41</b> mm             | <b>Akebono</b>   |
| Wear indicator       | WVA number               | Accessories      |
| <b>Acoustic</b>      | <b>21708,21706,21707</b> | With anti-squeal |

shim

1 Π 107.6 

107.6

(

PCS/SET

2 PCS/SET

**COMPATIBLE VEHICLES** 