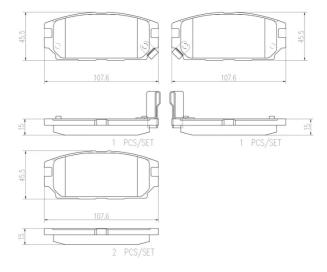

#### **Technical specifications**

| EAN code                          | Axle                            | Thickness                               |
|-----------------------------------|---------------------------------|-----------------------------------------|
| 8020584085691                     | <b>Rear</b>                     | <b>15</b> mm                            |
| Width                             | Height                          | Braking system                          |
| <b>108</b> mm                     | <b>46</b> mm                    | <b>Akebono</b>                          |
| Wear indicator<br><b>Acoustic</b> | WVA number<br>23375,23373,23374 | Accessories<br>With anti-squeal<br>shim |