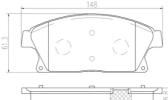

### **Technical specifications**

| EAN code             | Axle         | Thickness      |
|----------------------|--------------|----------------|
| <b>8020584082027</b> | Front        | <b>19</b> mm   |
| Width                | Height       | Braking system |
| <b>148</b> mm        | <b>61</b> mm | <b>Bosch</b>   |
|                      |              | Accessories    |