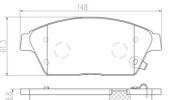

### **Technical specifications**

| EAN code             | Axle         | Thickness      |
|----------------------|--------------|----------------|
| <b>8020584082027</b> | Front        | <b>19</b> mm   |
| Width                | Height       | Braking system |
| <b>148</b> mm        | <b>61</b> mm | <b>Bosch</b>   |
|                      |              | Accessories    |