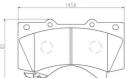

## **Technical specifications**

| EAN code             | Axle         | Thickness      |
|----------------------|--------------|----------------|
| <b>8020584099834</b> | <b>Front</b> | <b>18</b> mm   |
| Width                | Height       | Braking system |
| <b>144</b> mm        | <b>83</b> mm | <b>Advics</b>  |
| Woor indicator       |              | Accessories    |