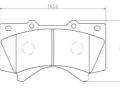

## **Technical specifications**

| EAN code             | Axle         | Thickness      |
|----------------------|--------------|----------------|
| <b>8020584099834</b> | <b>Front</b> | <b>18</b> mm   |
| Width                | Height       | Braking system |
| <b>144</b> mm        | <b>83</b> mm | <b>Advics</b>  |
| Woor indicator       |              | Accessories    |