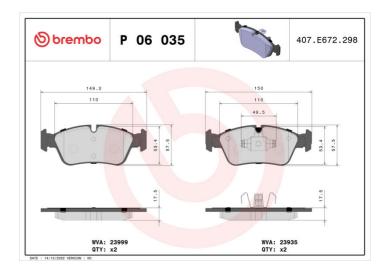

## **Technical specifications**

| EAN code          | Axle         | Thickness        |
|-------------------|--------------|------------------|
| 8020584050354     | Front        | <b>18</b> mm     |
|                   |              |                  |
| Width             | Height       | Braking system   |
| <b>150</b> mm     | <b>57</b> mm | Teves            |
|                   |              |                  |
| Wear indicator    | WVA number   | Accessories      |
| Prepared for wear | 23999,23935  | With piston clip |
| indicator         | 2333,2333    | With piston clip |