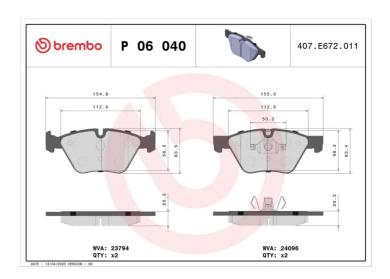

## **Technical specifications**

| EAN code<br><b>8020584059883</b>           | Axle<br>Front                    | Thickness<br>20 mm                                                  |
|--------------------------------------------|----------------------------------|---------------------------------------------------------------------|
| Width                                      | Height                           | Braking system                                                      |
| <b>155</b> mm                              | <b>64</b> mm                     | Teves                                                               |
| Wear indicator Prepared for wear indicator | WVA number<br><b>23794,24096</b> | Accessories With accessories With anti-squeal shim With piston clip |