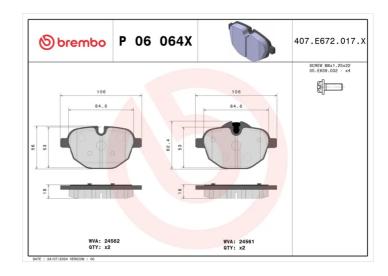

## **Technical specifications**

| recunical spe                              | ecincations                      |                                                                 |
|--------------------------------------------|----------------------------------|-----------------------------------------------------------------|
| EAN code<br><b>8020584121429</b>           | Axle<br>Rear                     | Thickness 18 mm                                                 |
| 33233                                      |                                  | I <b>ö</b> mm                                                   |
| Width 106 mm                               | Height<br><b>56</b> mm           | Braking system<br><b>TRW</b>                                    |
| 100 11111                                  | JO 111111                        | 1100                                                            |
|                                            |                                  | Accessories                                                     |
| Wear indicator Prepared for wear indicator | WVA number<br><b>24562,24561</b> | With accessories With brake caliper bolts With anti-squeal shim |