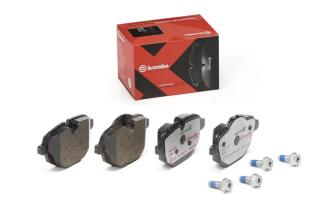

## The P 06 064X Xtra brake pad is synonymous with reliability

Brembo Xtra brake pads, developed to enhance the advantages of the Xtra and Max discs, are made using the special BRM X L01 compound which consists of more than 30 different components. Compared with the compound used for original-equivalent pads, the new solution assures a higher friction coefficient, which translates to more precise and stable braking, at both high and low temperatures. All this makes for greater driving comfort and improved pedal modularity, without compromising the product's mileage output.

- ✓ OE-equivalent
- Brembo quality
- ✓ ECE-R90 certificate
- Safety
- Performance
- Sports driving
- With accessories

## **Technical specifications**

| recunical spe                              | ecincations                      |                                                                 |
|--------------------------------------------|----------------------------------|-----------------------------------------------------------------|
| EAN code<br><b>8020584121429</b>           | Axle<br>Rear                     | Thickness 18 mm                                                 |
| 33233                                      |                                  | I <b>ö</b> mm                                                   |
| Width 106 mm                               | Height<br><b>56</b> mm           | Braking system<br><b>TRW</b>                                    |
| 100 11111                                  | JO 111111                        | 1100                                                            |
|                                            |                                  | Accessories                                                     |
| Wear indicator Prepared for wear indicator | WVA number<br><b>24562,24561</b> | With accessories With brake caliper bolts With anti-squeal shim |