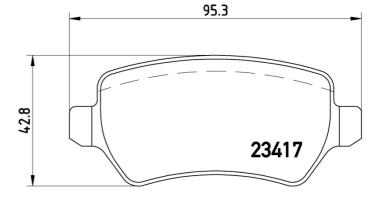

## **Technical specifications**

EAN code
Thickness
8020584060124
15 mm

Width Height Braking system
95 mm
43 mm
Lucas

Accessories

Wear indicator WVA number
Without 23417

With brake caliper bolts With accessories With anti-squeal shim