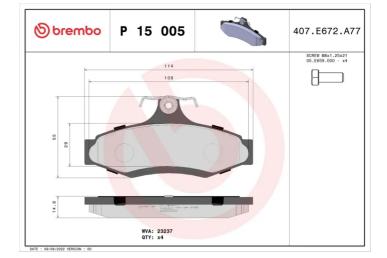

## BRAKE PAD P 15 005

The P 15 005 brake pad is synonymous with reliability

The Brembo brake pad guarantees ultimate safety when braking thanks to the use of more than 100 different compounds, designed according to the type of vehicle and use. Stopping distances reduced to a minimum, maximum driving comfort and silent operation are the most important features of Brembo materials. Brembo brake pads are supplied together with an extensive range of accessories and assembly kits for professionalstandard installation.