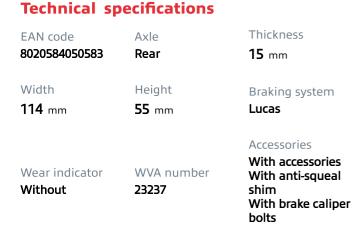

## () brembo

## BRAKE PAD P 15 005

The P 15 005 brake pad is synonymous with reliability

The Brembo brake pad guarantees ultimate safety when braking thanks to the use of more than 100 different compounds, designed according to the type of vehicle and use. Stopping distances reduced to a minimum, maximum driving comfort and silent operation are the most important features of Brembo materials. Brembo brake pads are supplied together with an extensive range of accessories and assembly kits for professionalstandard installation.

- ✓ OE-equivalent
- Brembo quality
- ECE-R90 certificate
- Safety
- Performance
- Comfort
- With accessories





COMPATIBLE VEHICLES





## **COMPATIBLE OE PART NUMBERS**

| 96391892 | CHEVROLET |
|----------|-----------|
| AW346513 | CHEVROLET |
| S4521006 | CHEVROLET |
| 96245179 | DAEWOO    |
| 96253368 | DAEWOO    |
| 54521001 | DAEWOO    |
| S4521006 | DAEWOO    |