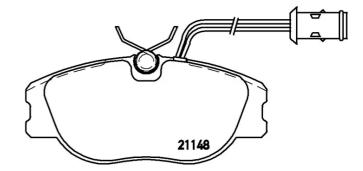

## BRAKE PAD P 23 041

The P 23 041 brake pad is synonymous with reliability

The Brembo brake pad guarantees ultimate safety when braking thanks to the use of more than 100 different compounds, designed according to the type of vehicle and use. Stopping distances reduced to a minimum, maximum driving comfort and silent operation are the most important features of Brembo materials. Brembo brake pads are supplied together with an extensive range of accessories and assembly kits for professionalstandard installation.