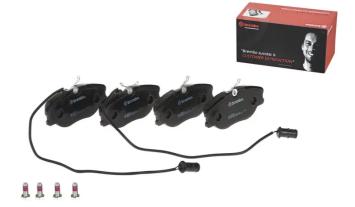

## BRAKE PAD P 23 041

The P 23 041 brake pad is synonymous with reliability

The Brembo brake pad guarantees ultimate safety when braking thanks to the use of more than 100 different compounds, designed according to the type of vehicle and use. Stopping distances reduced to a minimum, maximum driving comfort and silent operation are the most important features of Brembo materials. Brembo brake pads are supplied together with an extensive range of accessories and assembly kits for professionalstandard installation.

- ✓ OE-equivalent
- Brembo quality
- ECE-R90 certificate
- Safety
- Performance
- Comfort
- With accessories