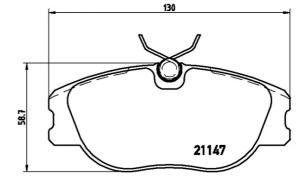

## BRAKE PAD P 23 041

The P 23 041 brake pad is synonymous with reliability

The Brembo brake pad guarantees ultimate safety when braking thanks to the use of more than 100 different compounds, designed according to the type of vehicle and use. Stopping distances reduced to a minimum, maximum driving comfort and silent operation are the most important features of Brembo materials. Brembo brake pads are supplied together with an extensive range of accessories and assembly kits for professionalstandard installation.