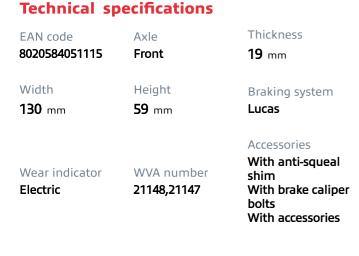

## () brembo

## BRAKE PAD P 23 041

The P 23 041 brake pad is synonymous with reliability

The Brembo brake pad guarantees ultimate safety when braking thanks to the use of more than 100 different compounds, designed according to the type of vehicle and use. Stopping distances reduced to a minimum, maximum driving comfort and silent operation are the most important features of Brembo materials. Brembo brake pads are supplied together with an extensive range of accessories and assembly kits for professionalstandard installation.

- ✓ OE-equivalent
- Brembo quality
- ECE-R90 certificate
- Safety
- Performance
- Comfort
- With accessories











## **COMPATIBLE OE PART NUMBERS**

| 0060760106 | ALFA ROMEO |
|------------|------------|
| 0060760121 | ALFA ROMEO |
| 60735630   | ALFA ROMEO |
| 60743417   | ALFA ROMEO |
| 60743563   | ALFA ROMEO |
| 60760106   | ALFA ROMEO |
| 60760124   | ALFA ROMEO |
| 60760160   | ALFA ROMEO |
| 71748386   | ALFA ROMEO |
| 77362346   | ALFA ROMEO |
| 9945815    | ALFA ROMEO |
| 9945816    | ALFA ROMEO |
| 9946788    | ALFA ROMEO |
| 60760124   | FIAT       |
| 71770966   | FIAT       |
| 8847474    | FIAT       |
| 9941175    | FIAT       |
| 9947474    | FIAT       |
| 9947499    | FIAT       |
| 82451320   | LANCIA     |
| 9946788    | LANCIA     |
|            |            |