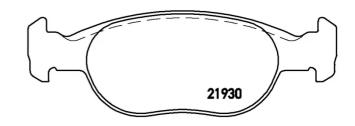

## **Technical specifications**

| EAN code<br><b>8020584060384</b> | Axle<br>Front             | Thickness 18 mm                                                     |
|----------------------------------|---------------------------|---------------------------------------------------------------------|
| Width 152 mm                     | Height <b>52</b> mm       | Braking system<br><b>Teves</b>                                      |
| Wear indicator<br><b>Without</b> | WVA number<br>23181,21930 | Accessories With anti-squeal shim With piston clip With accessories |