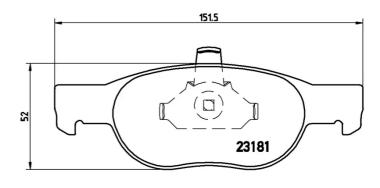

## **Technical specifications**

| EAN code<br><b>8020584060384</b> | Axle<br>Front             | Thickness 18 mm                                                     |
|----------------------------------|---------------------------|---------------------------------------------------------------------|
| Width 152 mm                     | Height <b>52</b> mm       | Braking system<br><b>Teves</b>                                      |
| Wear indicator<br><b>Without</b> | WVA number<br>23181,21930 | Accessories With anti-squeal shim With piston clip With accessories |