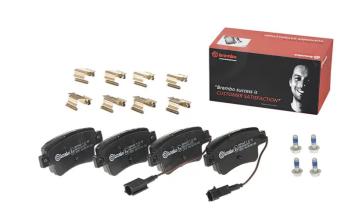

## The P 23 142 brake pad is synonymous with reliability

The Brembo brake pad guarantees ultimate safety when braking thanks to the use of more than 100 different compounds, designed according to the type of vehicle and use. Stopping distances reduced to a minimum, maximum driving comfort and silent operation are the most important features of Brembo materials. Brembo brake pads are supplied together with an extensive range of accessories and assembly kits for professionalstandard installation.

- Brembo quality
- ECE-R90 certificate
- Safety
- Performance
- Comfort
- With accessories

## **Technical specifications**

| EAN code<br><b>8020584108819</b> | Axle<br><b>Rear</b>              | Thickness<br>17 mm                                                                      |
|----------------------------------|----------------------------------|-----------------------------------------------------------------------------------------|
| Width 102 mm                     | Height 47 mm                     | Braking system<br>Bosch                                                                 |
| Wear indicator<br>Electric       | WVA number<br><b>25451,25357</b> | Accessories With brake caliper bolts With accessories With piston clip With anti-squeal |