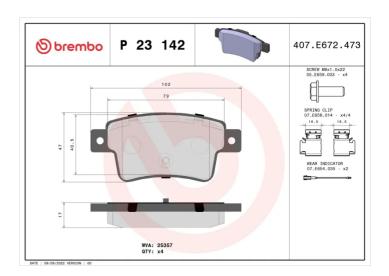

## **BRAKE PAD** P 23 142

## **Technical specifications**

| EAN code<br><b>8020584108819</b> | Axle<br><b>Rear</b>              | Thickness<br>17 mm                                                                      |
|----------------------------------|----------------------------------|-----------------------------------------------------------------------------------------|
| Width 102 mm                     | Height 47 mm                     | Braking system<br>Bosch                                                                 |
| Wear indicator<br>Electric       | WVA number<br><b>25451,25357</b> | Accessories With brake caliper bolts With accessories With piston clip With anti-squeal |