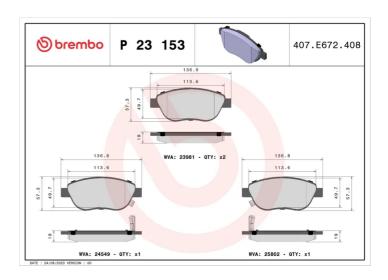

## **BRAKE PAD P 23 153**

## **Technical specifications**

| EAN code<br><b>8020584109922</b> | Axle<br><b>Front</b>   | Thickness<br><b>19</b> mm      |
|----------------------------------|------------------------|--------------------------------|
| Width 137 mm                     | Height<br><b>57</b> mm | Braking system<br><b>Bosch</b> |
| Wear indicator                   | WWA number             | Accessories                    |

Wear indicator WVA number With anti-squeal shim

**COMPATIBLE VEHICLES** 