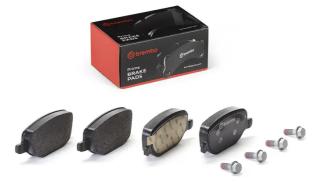

## **BRAKE PAD** P 23 199

The P 23 199 brake pad is synonymous with reliability

The Brembo brake pad guarantees ultimate safety when braking thanks to the use of more than 100 different compounds, designed according to the type of vehicle and use. Stopping distances reduced to a minimum, maximum driving comfort and silent operation are the most important features of Brembo materials. Brembo brake pads are supplied together with an extensive range of accessories and assembly kits for professionalstandard installation.

- ✓ OE-equivalent
- Brembo quality
- ECE-R90 certificate
- Safety
- Performance
- Comfort
- With accessories

## **Technical specifications**

| EAN code                         | Axle                | Thickness                                                                                  |
|----------------------------------|---------------------|--------------------------------------------------------------------------------------------|
| 8020584124918                    | <b>Rear</b>         | <b>18</b> mm                                                                               |
| Width                            | Height              | Braking system                                                                             |
| <b>117</b> mm                    | <b>50</b> mm        | <b>TRW</b>                                                                                 |
| Wear indicator<br><b>Without</b> | WVA number<br>23811 | Accessories<br>With accessories<br>With brake caliper<br>bolts<br>With anti-squeal<br>shim |