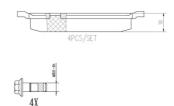

## **Technical specifications**

| EAN code                         | Axle                | Thickness                                                                                  |
|----------------------------------|---------------------|--------------------------------------------------------------------------------------------|
| 8020584124918                    | <b>Rear</b>         | <b>18</b> mm                                                                               |
| Width                            | Height              | Braking system                                                                             |
| <b>117</b> mm                    | <b>50</b> mm        | <b>TRW</b>                                                                                 |
| Wear indicator<br><b>Without</b> | WVA number<br>23811 | Accessories<br>With accessories<br>With brake caliper<br>bolts<br>With anti-squeal<br>shim |