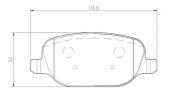

## **Technical specifications**

| EAN code                         | Axle                | Thickness                                                                                  |
|----------------------------------|---------------------|--------------------------------------------------------------------------------------------|
| 8020584124918                    | <b>Rear</b>         | <b>18</b> mm                                                                               |
| Width                            | Height              | Braking system                                                                             |
| <b>117</b> mm                    | <b>50</b> mm        | <b>TRW</b>                                                                                 |
| Wear indicator<br><b>Without</b> | WVA number<br>23811 | Accessories<br>With accessories<br>With brake caliper<br>bolts<br>With anti-squeal<br>shim |