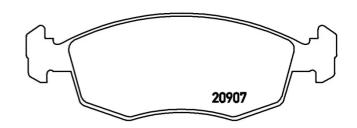

## **Technical specifications**

| EAN code<br><b>8020584051917</b> | Axle<br>Front                 | Thickness 18 mm                   |
|----------------------------------|-------------------------------|-----------------------------------|
| Width<br>151 mm                  | Height 53 mm                  | Braking system<br><b>Teves</b>    |
| Wear indicator <b>Without</b>    | WVA number <b>20907,20908</b> | Accessories With anti-squeal shim |