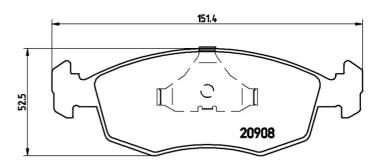

## **Technical specifications**

| EAN code<br><b>8020584051917</b> | Axle<br>Front                 | Thickness 18 mm                   |
|----------------------------------|-------------------------------|-----------------------------------|
| Width<br>151 mm                  | Height 53 mm                  | Braking system<br><b>Teves</b>    |
| Wear indicator <b>Without</b>    | WVA number <b>20907,20908</b> | Accessories With anti-squeal shim |