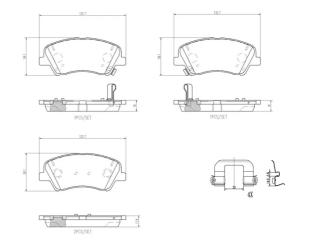

## **Technical specifications**

| Wear indicator Acoustic | WVA number<br>22229,22228,22227 | Accessories With anti-squeal shim With piston clip With accessories |
|-------------------------|---------------------------------|---------------------------------------------------------------------|
| Width 133 mm            | Height 58 mm                    | Braking system <b>Akebono</b>                                       |
| 8020584069547           | Axle<br>Front                   | 18 mm                                                               |