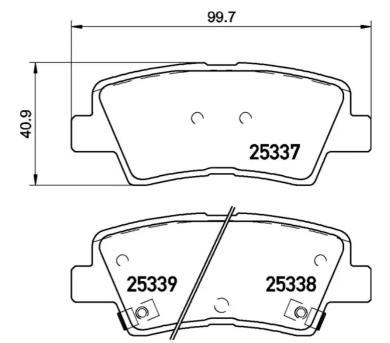

## **Technical specifications**

| EAN code<br><b>8020584115305</b>  | Axle<br><b>Rear</b>                    | Thickness  16 mm                                                    |
|-----------------------------------|----------------------------------------|---------------------------------------------------------------------|
| Width<br>100 mm                   | Height 41 mm                           | Braking system <b>Akebono</b>                                       |
| Wear indicator<br><b>Acoustic</b> | WVA number<br><b>25339,25338,25337</b> | Accessories With piston clip With accessories With anti-squeal shim |