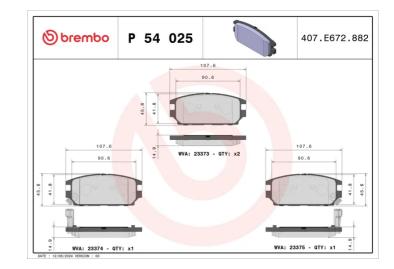

#### **Technical specifications**

| EAN code             | Axle         | Thickness      |
|----------------------|--------------|----------------|
| <b>8020584054727</b> | <b>Rear</b>  | <b>15</b> mm   |
| Width                | Height       | Braking system |
| <b>108</b> mm        | <b>46</b> mm | <b>Akebono</b> |
| Wear indicator       | WVA number   | Accessories    |

23375,23374,23373

With anti-squeal shim