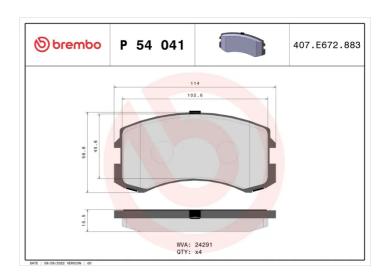

## **Technical specifications**

| EAN code<br><b>8020584061343</b> | Axle<br>Front           | Thickness  16 mm                        |
|----------------------------------|-------------------------|-----------------------------------------|
| Width<br>114 mm                  | Height 56 mm            | Braking system <b>Sumitomo</b>          |
| Wear indicator<br><b>Without</b> | WVA number <b>24291</b> | Accessories<br>With anti-squeal<br>shim |