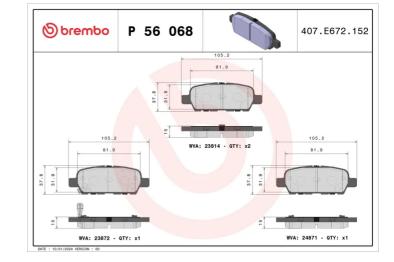

### **Technical specifications**

| EAN code                          | Axle                             | Thickness                               |
|-----------------------------------|----------------------------------|-----------------------------------------|
| <b>8020584090695</b>              | <b>Rear</b>                      | <b>14</b> mm                            |
| Width                             | Height                           | Braking system                          |
| <b>105</b> mm                     | <b>39</b> mm                     | <b>Akebono</b>                          |
| Wear indicator<br><b>Acoustic</b> | WVA number<br><b>24872,24871</b> | Accessories<br>With anti-squeal<br>shim |