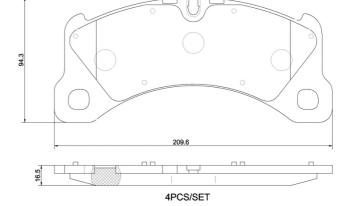

## **Technical specifications**

| EAN code      | Axle   | Thickness    |
|---------------|--------|--------------|
| 8020584118078 | Front  | <b>17</b> mm |
| Width         | Height | Braking sys  |

Width Height Braking system

210 mm 94 mm Brembo

Wear indicator

Prepared for wear indicator

WVA number

26185

Accessories

With anti-squeal shim

**COMPATIBLE VEHICLES** 