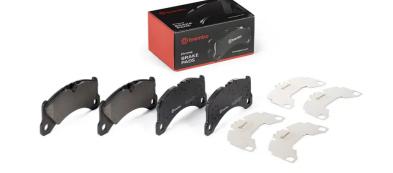

## **BRAKE PAD P 65 047**

## The P 65 047 brake pad is synonymous with reliability

The Brembo brake pad guarantees ultimate safety when braking thanks to the use of more than 100 different compounds, designed according to the type of vehicle and use. Stopping distances reduced to a minimum, maximum driving comfort and silent operation are the most important features of Brembo materials. Brembo brake pads are supplied together with an extensive range of accessories and assembly kits for professional-standard installation.

210 mm 94 mm Brembo

Wear indicator

Prepared for wear indicator

WVA number

26185

Accessories

With anti-squeal shim

**COMPATIBLE VEHICLES** 