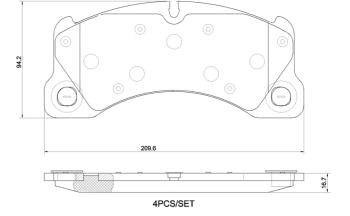

## **Technical specifications**

EAN code Axle Thickness **8020584122860 Front 17** mm

Width Height Braking system

209 mm 94 mm Brembo

Wear indicator

Prepared for wear

25007

Accessories