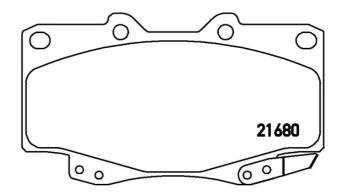

## **Technical specifications**

Axle

| 8020584059692              | Front                            | <b>15</b> mm                            |
|----------------------------|----------------------------------|-----------------------------------------|
| Width 119 mm               | Height 68 mm                     | Braking system <b>Sumitomo</b>          |
| Wear indicator<br>Acoustic | WVA number<br><b>21680,21679</b> | Accessories<br>With anti-squeal<br>shim |