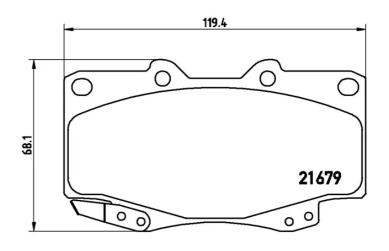

## **Technical specifications**

Axle

| 8020584059692              | Front                            | <b>15</b> mm                            |
|----------------------------|----------------------------------|-----------------------------------------|
| Width 119 mm               | Height 68 mm                     | Braking system <b>Sumitomo</b>          |
| Wear indicator<br>Acoustic | WVA number<br><b>21680,21679</b> | Accessories<br>With anti-squeal<br>shim |