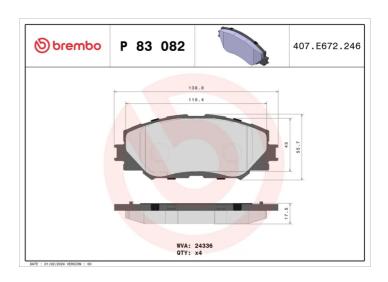

## **Technical specifications**

| EAN code<br><b>8020584062203</b> | Axle<br>Front          | Thickness 18 mm                         |
|----------------------------------|------------------------|-----------------------------------------|
| Width 139 mm                     | Height<br><b>56</b> mm | Braking system <b>Akebono</b>           |
| Wear indicator<br><b>Without</b> | WVA number<br>24336    | Accessories<br>With anti-squeal<br>shim |