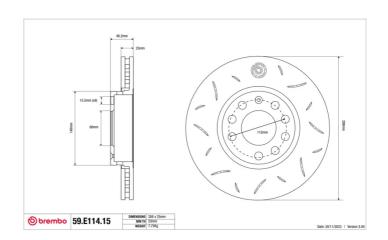

## **Technical specifications**

Diameter Thickness (TH) Height (A)
288 mm 25 mm 46 mm

Number of holes (C) Brake disc type

Centering

Solid

68 mm

Min. thickness Tightening torque Axle

23,5 mm 120 Nm Front