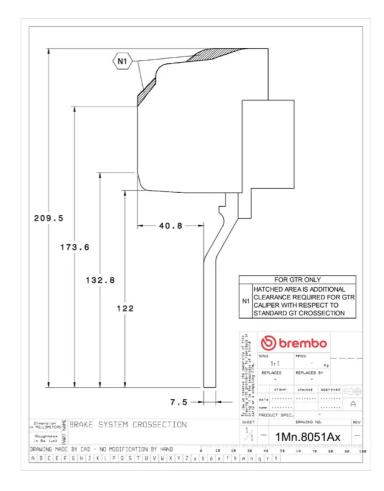

## () brembo

## UPGRADE GT KIT 1M3.8051A\_

The 1M3.8051A\_ GT kit is synonymous with superior performance

Complete braking systems, comprising components derived from the world of motorsports and offering unrivalled levels of technology on the market. They feature aluminium radial-mounted fixed calipers, with opposing pistons. Depending on the type of system and the required performance level, the calipers can either be in two-parts, monoblock or even monoblock machined from solid billet metal. The uprated brake discs can be integral (one-piece) or composite, drilled or slotted.

- Brembo quality
- Safety
- Performance
- Comfort
- Sports driving
- Sporty look

Available in 4 colours

1M3.8051A1

1M3.8051A2

1M3.8051A3

1M3.8051A5





## **Technical specifications**





**COMPATIBLE VEHICLES**