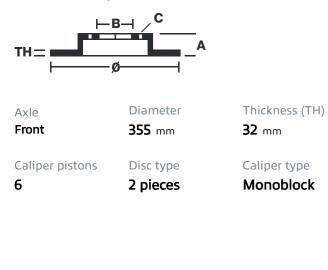

## () brembo

## UPGRADE GT KIT 1M3.8051A\_

The 1M3.8051A\_ GT kit is synonymous with superior performance

Complete braking systems, comprising components derived from the world of motorsports and offering unrivalled levels of technology on the market. They feature aluminium radial-mounted fixed calipers, with opposing pistons. Depending on the type of system and the required performance level, the calipers can either be in two-parts, monoblock or even monoblock machined from solid billet metal. The uprated brake discs can be integral (one-piece) or composite, drilled or slotted.

- Brembo quality
- Safety
- Performance
- Comfort
- Sports driving
- Sporty look

Available in 4 colours

1M3.8051A1

1M3.8051A2

1M3.8051A3

1M3.8051A5





## **Technical specifications**





**COMPATIBLE VEHICLES**