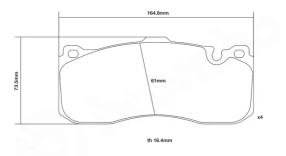

## **Technical specifications**

| Width         | Thickness    |
|---------------|--------------|
| <b>165</b> mm | <b>17</b> mm |

| Wear indicator                 | WVA number |
|--------------------------------|------------|
| Prepared for wear<br>indicator | 24316      |