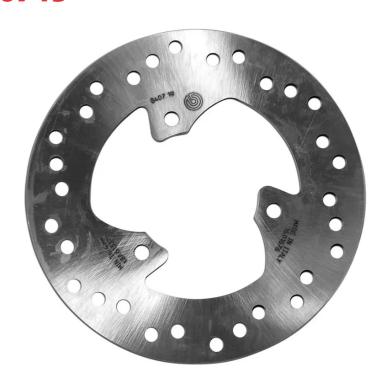

## **SERIE ORO FIXED 68B40719**

## The 68B40719 brake disc is synonymous with reliability

Brembo Serie Oro brake discs are fully interchangeable with an Original Equipment brake disc. The Serie Oro fixed discs are made from a single piece of stainless steel. Resulting from a specific study of machining tolerances, the special conformation of Brembo discs allows braking torque to be transmitted more effectively while offering better resistance to thermal and mechanical stress. The Serie Oro was the range with which Brembo entered the racing world in the mid-1970s, quickly becoming the industry benchmark for discs.

## **Technical specifications**

Diameter Ø

Thickness (TH)

Number of holes

190 mm

**4,5** mm

3

Hole diameter

8,5 mm

Centering (B)

Brake disc type

**70** mm

Fixed

Surface width

Holes fixing (C)

8,5 mm