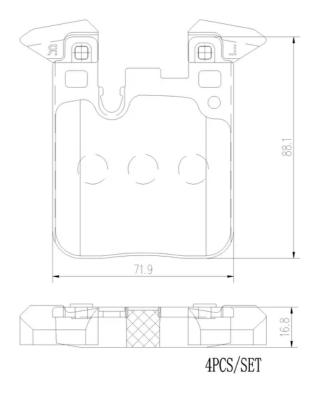

## **Technical specifications**

EAN code Axle Thickness **8020584113455 Rear 17** mm

Width Height Braking system

74 mm 88 mm Teves

Accessories

Wear indicator

Prepared for wear indicator

WVA number 25029